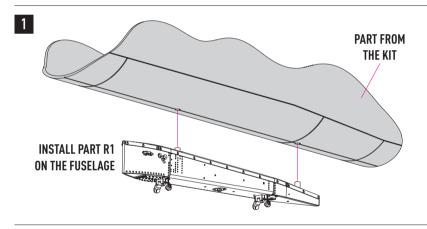

## **CENTERLINE MER PYLON (1 PCS)** FOR F-105 "THUNDERCHIEF"

INSTRUCTION RS48-0426







general Issues: info@reskit.com.ua / claim resolution: claims@reskit.com.ua

**RESKIT-MODELS.COM** 



instagram.com/reskit official

pinterest.com/reskit official



# CENTERLINE MER PYLON (1 PCS)

FOR F-105 "THUNDERCHIEF"

INSTRUCTION RS48-0426

## 3 INSTALL PYLON WITH OVERLAYS ON THE FUSELAGE



#### **DECAL INSTRUCTION**





#### PAINT PYLON IN THE COLOR OF THE AIRCRAFT

general Issues: info@reskit.com.ua / claim resolution: claims@reskit.com.ua

**RESKIT-MODELS.COM** 



o instagram.com/reskit\_official

pinterest.com/reskit\_official