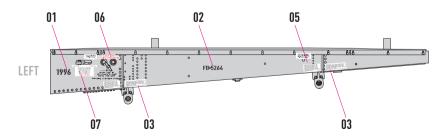

## **CENTERLINE MER PYLON (1 PCS)** FOR F-105 "THUNDERCHIEF"

INSTRUCTION RS48-0426







general Issues: info@reskit.com.ua / claim resolution: claims@reskit.com.ua

**RESKIT-MODELS.COM** 



instagram.com/reskit official

pinterest.com/reskit official



# CENTERLINE MER PYLON (1 PCS)

FOR F-105 "THUNDERCHIEF"

INSTRUCTION RS48-0426

## 3 INSTALL PYLON WITH OVERLAYS ON THE FUSELAGE



#### **DECAL INSTRUCTION**





#### PAINT PYLON IN THE COLOR OF THE AIRCRAFT

general Issues: info@reskit.com.ua / claim resolution: claims@reskit.com.ua

**RESKIT-MODELS.COM** 



o instagram.com/reskit\_official

pinterest.com/reskit\_official