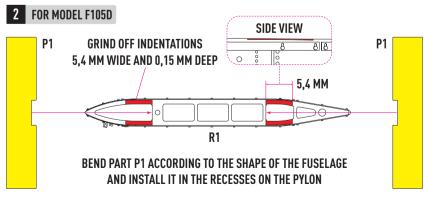

## **CENTERLINE MER PYLON (1 PCS)** FOR F-105 "THUNDERCHIEF"

INSTRUCTION RS48-0426







general Issues: info@reskit.com.ua / claim resolution: claims@reskit.com.ua

**RESKIT-MODELS.COM** 



instagram.com/reskit official

pinterest.com/reskit official



# CENTERLINE MER PYLON (1 PCS)

FOR F-105 "THUNDERCHIEF"

INSTRUCTION RS48-0426

## 3 INSTALL PYLON WITH OVERLAYS ON THE FUSELAGE



#### **DECAL INSTRUCTION**





#### PAINT PYLON IN THE COLOR OF THE AIRCRAFT

general Issues: info@reskit.com.ua / claim resolution: claims@reskit.com.ua

**RESKIT-MODELS.COM** 



o instagram.com/reskit\_official

pinterest.com/reskit\_official