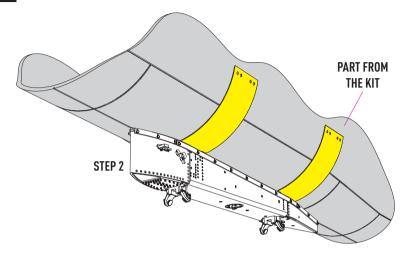

## **CENTERLINE MER PYLON (1 PCS)** FOR F-105 "THUNDERCHIEF"

INSTRUCTION RS48-0426







general Issues: info@reskit.com.ua / claim resolution: claims@reskit.com.ua

**RESKIT-MODELS.COM** 



instagram.com/reskit official

pinterest.com/reskit official



# CENTERLINE MER PYLON (1 PCS)

FOR F-105 "THUNDERCHIEF"

INSTRUCTION RS48-0426

## 3 INSTALL PYLON WITH OVERLAYS ON THE FUSELAGE



#### **DECAL INSTRUCTION**





#### PAINT PYLON IN THE COLOR OF THE AIRCRAFT

general Issues: info@reskit.com.ua / claim resolution: claims@reskit.com.ua

**RESKIT-MODELS.COM** 



o instagram.com/reskit\_official

pinterest.com/reskit\_official