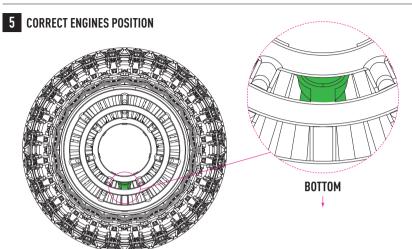

## F-4 (B, C, D, N) "PHANTOM II" EXHAUST NOZZLES FOR ZOUKEI-MURA KIT

INSTRUCTION RSU48-0202

REPLACE PARTS FROM ZOUKEI-MURA KIT: J-1 TO R9 AND J-2 TO R8.
INSTALLATION PARTS R8 AND R9 AS WELL AS THE CORRECT POSITIONING OF THE NOZZLES
ARE INDICATED IN STEPS 21 AND 22 OF THE PLASTIC MODEL ASSEMBLY INSTRUCTIONS.