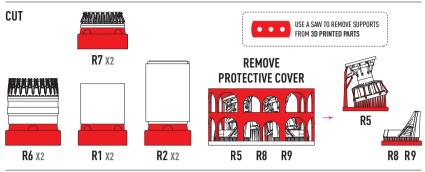

## F-4 (B, C, D, N) "PHANTOM II" EXHAUST NOZZLES FOR ZOUKEI-MURA KIT

INSTRUCTION RSU48-0202

REPLACE PARTS FROM ZOUKEI-MURA KIT: J-1 TO R9 AND J-2 TO R8.
INSTALLATION PARTS R8 AND R9 AS WELL AS THE CORRECT POSITIONING OF THE NOZZLES
ARE INDICATED IN STEPS 21 AND 22 OF THE PLASTIC MODEL ASSEMBLY INSTRUCTIONS.