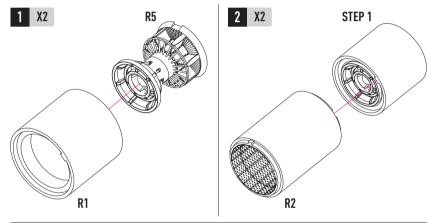

## F-4 (B, C, D, N) "PHANTOM II" EXHAUST NOZZLES FOR ZOUKEI-MURA KIT

INSTRUCTION RSU48-0202

REPLACE PARTS FROM ZOUKEI-MURA KIT: J-1 TO R9 AND J-2 TO R8.
INSTALLATION PARTS R8 AND R9 AS WELL AS THE CORRECT POSITIONING OF THE NOZZLES
ARE INDICATED IN STEPS 21 AND 22 OF THE PLASTIC MODEL ASSEMBLY INSTRUCTIONS.