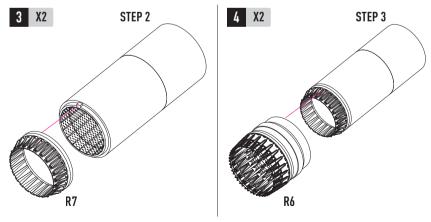

## F-4 (B, C, D, N) "PHANTOM II" EXHAUST NOZZLES FOR ZOUKEI-MURA KIT

INSTRUCTION RSU48-0202

REPLACE PARTS FROM ZOUKEI-MURA KIT: J-1 TO R9 AND J-2 TO R8.
INSTALLATION PARTS R8 AND R9 AS WELL AS THE CORRECT POSITIONING OF THE NOZZLES
ARE INDICATED IN STEPS 21 AND 22 OF THE PLASTIC MODEL ASSEMBLY INSTRUCTIONS.