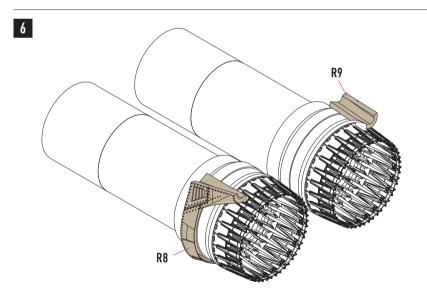

## F-4 (B, C, D, N) "PHANTOM II" EXHAUST NOZZLES FOR ZOUKEI-MURA KIT

INSTRUCTION RSU48-0202

REPLACE PARTS FROM ZOUKEI-MURA KIT: J-1 TO R9 AND J-2 TO R8.
INSTALLATION PARTS R8 AND R9 AS WELL AS THE CORRECT POSITIONING OF THE NOZZLES
ARE INDICATED IN STEPS 21 AND 22 OF THE PLASTIC MODEL ASSEMBLY INSTRUCTIONS.