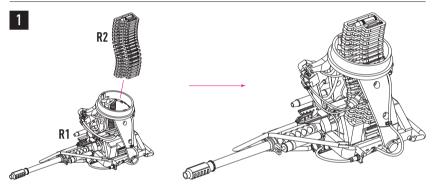

## AH-64 "APACHE" M230 CHAIN GUN

(IN PARKING POSITION) FOR HASEGAWA/ACADEMY KIT

INSTRUCTION RSU48-0324