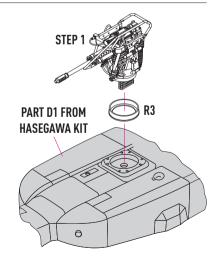

## AH-64 "APACHE" M230 CHAIN GUN

(IN PARKING POSITION) FOR HASEGAWA/ACADEMY KIT

INSTRUCTION RSU48-0324