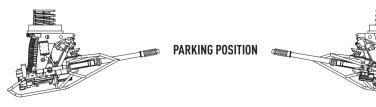

## AH-64 "APACHE" M230 CHAIN GUN

(IN PARKING POSITION) FOR HASEGAWA/ACADEMY KIT

INSTRUCTION RSU48-0324

## AH-64 "APACHE" M230 CHAIN GUN

(IN PARKING POSITION) FOR HASEGAWA/ACADEMY KIT

DECAL INSTRUCTION RSU48-0324

general Issues: info@reskit.com.ua / claim resolution: claims@reskit.com.ua

**RESKIT-MODELS.COM** 