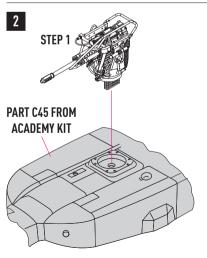

## AH-64 "APACHE" M230 CHAIN GUN

(IN PARKING POSITION) FOR HASEGAWA/ACADEMY KIT

INSTRUCTION RSU48-0324