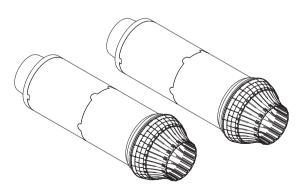

## F-14A "TOMCAT" CLOSED

**EXHAUST NOZZLES FOR TAMIYA KIT** 

INSTRUCTION RSU48-0390

## DETAILS AFTER REMOVAL FROM SUPPORTS



USE A SAW TO REMOVE SUPPORTS















**R7** X2







general Issues: info@reskit.com.ua / claim resolution: claims@reskit.com.ua

**RESKIT-MODELS.COM** 



instagram.com/reskit\_official

pinterest.com/reskit\_official



## F-14A "TOMCAT" CLOSED

**EXHAUST NOZZLES FOR TAMIYA KIT** 

INSTRUCTION RSU48-0390







general Issues: info@reskit.com.ua / claim resolution: claims@reskit.com.ua

**RESKIT-MODELS.COM** 



instagram.com/reskit\_official

pinterest.com/reskit\_official