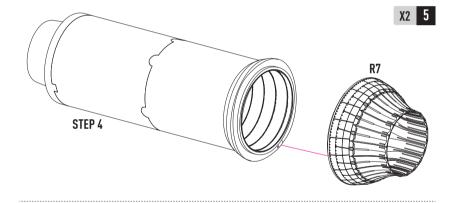

## DETAILS AFTER REMOVAL FROM SUPPORTS

USE A SAW TO REMOVE SUPPORTS

**R7** X2

general Issues: info@reskit.com.ua / claim resolution: claims@reskit.com.ua

**RESKIT-MODELS.COM** 

instagram.com/reskit\_official