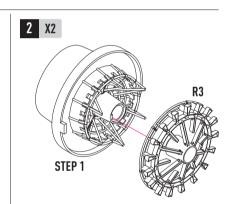

## DETAILS AFTER REMOVAL FROM SUPPORTS

USE A SAW TO REMOVE SUPPORTS

**R7** X2

general Issues: info@reskit.com.ua / claim resolution: claims@reskit.com.ua

**RESKIT-MODELS.COM** 

instagram.com/reskit\_official