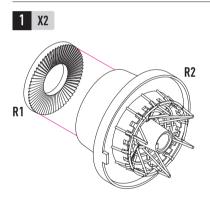

## DETAILS AFTER REMOVAL FROM SUPPORTS

USE A SAW TO REMOVE SUPPORTS

**R7** X2

general Issues: info@reskit.com.ua / claim resolution: claims@reskit.com.ua

**RESKIT-MODELS.COM** 

instagram.com/reskit\_official