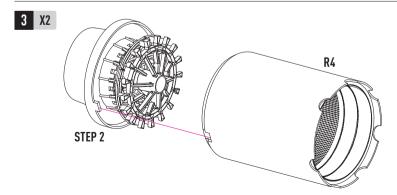

## F-14A "TOMCAT" CLOSED

**EXHAUST NOZZLES FOR TAMIYA KIT** 

INSTRUCTION RSU48-0390