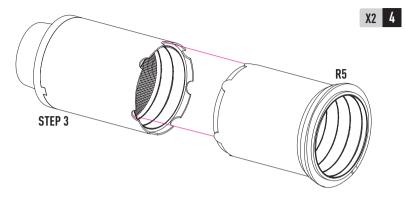

## F-14A "TOMCAT" CLOSED

**EXHAUST NOZZLES FOR TAMIYA KIT** 

INSTRUCTION RSU48-0390

general Issues: info@reskit.com.ua / claim resolution: claims@reskit.com.ua

**RESKIT-MODELS.COM** 

instagram.com/reskit\_official